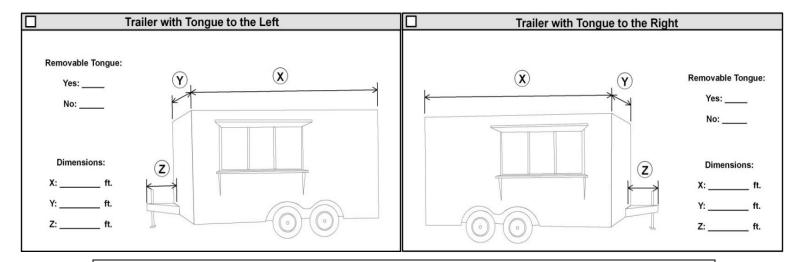

## **TRAILER INFORMATION:**

| We will be serving from the (choose ONE) FRONT                                               | SIDE |  |
|----------------------------------------------------------------------------------------------|------|--|
| If you will be using a separate window to take order/money, please provide that information. |      |  |
| PLEASE CHECK THE BOX OF THE DRAWING THAT REPRESENTS YOUR TRAILER LAYOUT AND PROVIDE ALL      |      |  |
| DIMENSIONS                                                                                   |      |  |
|                                                                                              |      |  |
| YOU MUST ALSO INCLUDE TWO PHOTOS OF YOUR TRUCK IN                                            | JSE. |  |